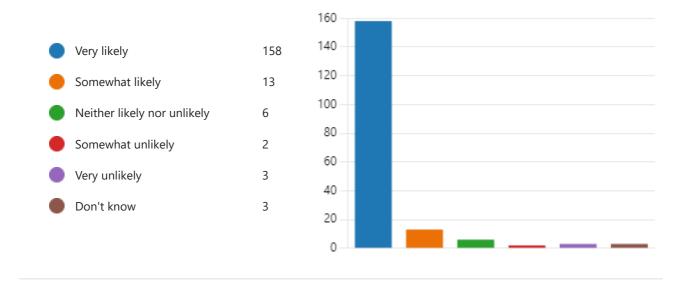

## Friends and family test feedback questionnaire - St Elizabeth Medical Centre - December

187 02:54 Active
Responses Average time to complete Status

1. How likely are you to recommend our service to friends and family if they needed similar care or treatment?