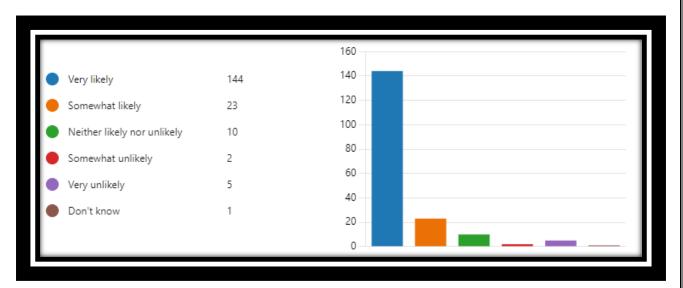

## Friends and Family Test Results, St Elizabeth Medical Centre – April 2024

How likely are you to recommend our service to friends and family if they needed similar care or treatment?

After you have completed your appointment at St Elizabeth Medical Centre, whether telephone consultation or face to face consultation, you will be asked to give your feedback via text message. Providing feedback is voluntary, but if you do answer, your feedback will let staff know that their efforts have been appreciated and enables the practice to identify opportunities to make improvements.