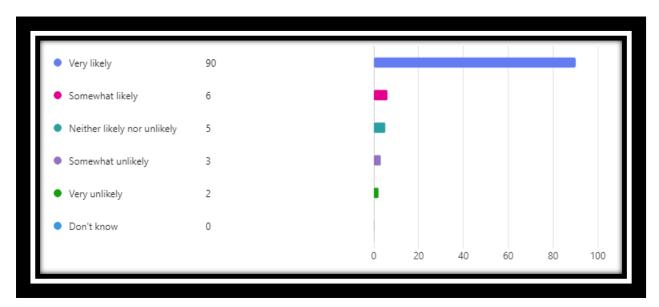

## Friends and Family Test Results, St Elizabeth Medical Centre – August 2024

How likely are you to recommend our service to friends and family if they needed similar care or treatment?

After you have completed your appointment at St Elizabeth Medical Centre, whether telephone consultation or face to face consultation, you will be asked to give your feedback via text message. Providing feedback is voluntary, but if you do answer, your feedback will let staff know that their efforts have been appreciated and enables the practice to identify opportunities to make improvements.